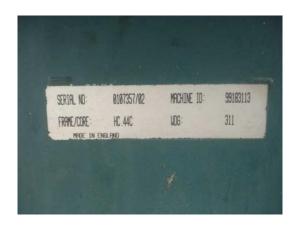

#### CHP Combined heat and power system with Volvo Engine TWD 1210 G

| Generating Set:           | stationary            | Gen Set:             | railframe          |
|---------------------------|-----------------------|----------------------|--------------------|
| Fechnical Data Engine:    |                       |                      |                    |
| Engine Manufacturer:      | Volvo                 | Engine Type:         | TWD 1210 G         |
| Engine No.:               | 2120266793            | Engine Power:        | 294 KW             |
| Cooling:                  | water-cooled          | Starting:            | electical          |
| Rotation:                 | 1500 rpm              | Fuel:                | diesel             |
| Fechnical Data Generator: |                       |                      |                    |
| Generator Manufacturer:   | Stamford              | Gen Set:             | HC 434 C           |
| Gen No.:                  | 120529/01             | Gen Power:           | 200 kVA / 160 KW   |
| /oltage:                  | 400 / 231 Volt        | Power Factor:        | cos phi 0,8        |
| Rotation:                 | 1500 rpm              |                      |                    |
| Control Unit:             |                       |                      |                    |
| Setup:                    | wired on terminalbock | Functions:           | parallel operation |
| Switch:                   |                       | Delivery:            |                    |
| Width ca. mm:             |                       | Depth ca. mm:        |                    |
| Height ca. mm:            |                       |                      |                    |
| Tank Tank                 |                       |                      |                    |
| Setup:                    |                       |                      |                    |
| Nidth ca. mm:             |                       | Height ca. mm:       |                    |
| Depth ca. mm:             |                       | Capacity / Litre:    |                    |
| Dimensions of unit:       |                       |                      |                    |
| _ength ca. mm:            | 3.500                 | Height ca. mm:       | 2.300              |
| Nidth ca. mm:             | 900                   | Weigth ca. KG:       | 3.000              |
| Jsage:                    |                       |                      |                    |
| State:                    | used                  | year of manufacture: | sold               |
| ime of delivery:          |                       | Price plus VAT in �: | on request:        |
| Operating Hours:          |                       |                      |                    |
| _ocation:                 | Verl - Germany        |                      |                    |
| Stock No:                 |                       | Reserved:            |                    |
|                           |                       |                      |                    |