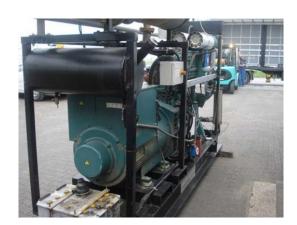

#### CHP Combined heat and power system with Volvo Engine TWD 1210 G

| Generating Set:           | stationary            | Gen Set:             | railframe          |
|---------------------------|-----------------------|----------------------|--------------------|
| Fechnical Data Engine:    |                       |                      |                    |
| Engine Manufacturer:      | Volvo                 | Engine Type:         | TWD 1210 G         |
| Engine No.:               | 2120266793            | Engine Power:        | 294 KW             |
| Cooling:                  | water-cooled          | Starting:            | electical          |
| Rotation:                 | 1500 rpm              | Fuel:                | diesel             |
| Fechnical Data Generator: |                       |                      |                    |
| Generator Manufacturer:   | Stamford              | Gen Set:             | HC 434 C           |
| Gen No.:                  | 120529/01             | Gen Power:           | 200 kVA / 160 KW   |
| /oltage:                  | 400 / 231 Volt        | Power Factor:        | cos phi 0,8        |
| Rotation:                 | 1500 rpm              |                      |                    |
| Control Unit:             |                       |                      |                    |
| Setup:                    | wired on terminalbock | Functions:           | parallel operation |
| Switch:                   |                       | Delivery:            |                    |
| Width ca. mm:             |                       | Depth ca. mm:        |                    |
| Height ca. mm:            |                       |                      |                    |
| Tank Tank                 |                       |                      |                    |
| Setup:                    |                       |                      |                    |
| Nidth ca. mm:             |                       | Height ca. mm:       |                    |
| Depth ca. mm:             |                       | Capacity / Litre:    |                    |
| Dimensions of unit:       |                       |                      |                    |
| _ength ca. mm:            | 3.500                 | Height ca. mm:       | 2.300              |
| Nidth ca. mm:             | 900                   | Weigth ca. KG:       | 3.000              |
| Jsage:                    |                       |                      |                    |
| State:                    | used                  | year of manufacture: | sold               |
| ime of delivery:          |                       | Price plus VAT in �: | on request:        |
| Operating Hours:          |                       |                      |                    |
| _ocation:                 | Verl - Germany        |                      |                    |
| Stock No:                 |                       | Reserved:            |                    |
|                           |                       |                      |                    |

#### Product Images