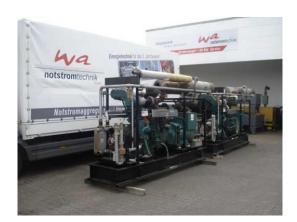

#### CHP Combined heat and power system with Volvo Engine TWD 1210 G

| Generating Set:           | stationary            | Gen Set:             | railframe          |
|---------------------------|-----------------------|----------------------|--------------------|
| Fechnical Data Engine:    |                       |                      |                    |
| Engine Manufacturer:      | Volvo                 | Engine Type:         | TWD 1210 G         |
| Engine No.:               | 2120266793            | Engine Power:        | 294 KW             |
| Cooling:                  | water-cooled          | Starting:            | electical          |
| Rotation:                 | 1500 rpm              | Fuel:                | diesel             |
| Fechnical Data Generator: |                       |                      |                    |
| Generator Manufacturer:   | Stamford              | Gen Set:             | HC 434 C           |
| Gen No.:                  | 120529/01             | Gen Power:           | 200 kVA / 160 KW   |
| /oltage:                  | 400 / 231 Volt        | Power Factor:        | cos phi 0,8        |
| Rotation:                 | 1500 rpm              |                      |                    |
| Control Unit:             |                       |                      |                    |
| Setup:                    | wired on terminalbock | Functions:           | parallel operation |
| Switch:                   |                       | Delivery:            |                    |
| Width ca. mm:             |                       | Depth ca. mm:        |                    |
| Height ca. mm:            |                       |                      |                    |
| Tank Tank                 |                       |                      |                    |
| Setup:                    |                       |                      |                    |
| Nidth ca. mm:             |                       | Height ca. mm:       |                    |
| Depth ca. mm:             |                       | Capacity / Litre:    |                    |
| Dimensions of unit:       |                       |                      |                    |
| _ength ca. mm:            | 3.500                 | Height ca. mm:       | 2.300              |
| Nidth ca. mm:             | 900                   | Weigth ca. KG:       | 3.000              |
| Jsage:                    |                       |                      |                    |
| State:                    | used                  | year of manufacture: | sold               |
| ime of delivery:          |                       | Price plus VAT in �: | on request:        |
| Operating Hours:          |                       |                      |                    |
| _ocation:                 | Verl - Germany        |                      |                    |
| Stock No:                 |                       | Reserved:            |                    |
|                           |                       |                      |                    |

#### Product Images