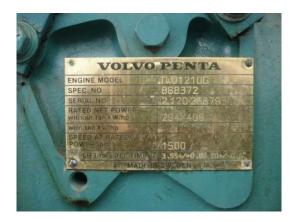

#### CHP Combined heat and power system with Volvo Engine TWD 1210 G

| Generating Set:           | stationary            | Gen Set:             | railframe          |
|---------------------------|-----------------------|----------------------|--------------------|
| Fechnical Data Engine:    |                       |                      |                    |
| Engine Manufacturer:      | Volvo                 | Engine Type:         | TWD 1210 G         |
| Engine No.:               | 2120266793            | Engine Power:        | 294 KW             |
| Cooling:                  | water-cooled          | Starting:            | electical          |
| Rotation:                 | 1500 rpm              | Fuel:                | diesel             |
| Fechnical Data Generator: |                       |                      |                    |
| Generator Manufacturer:   | Stamford              | Gen Set:             | HC 434 C           |
| Gen No.:                  | 120529/01             | Gen Power:           | 200 kVA / 160 KW   |
| /oltage:                  | 400 / 231 Volt        | Power Factor:        | cos phi 0,8        |
| Rotation:                 | 1500 rpm              |                      |                    |
| Control Unit:             |                       |                      |                    |
| Setup:                    | wired on terminalbock | Functions:           | parallel operation |
| Switch:                   |                       | Delivery:            |                    |
| Width ca. mm:             |                       | Depth ca. mm:        |                    |
| Height ca. mm:            |                       |                      |                    |
| Tank Tank                 |                       |                      |                    |
| Setup:                    |                       |                      |                    |
| Nidth ca. mm:             |                       | Height ca. mm:       |                    |
| Depth ca. mm:             |                       | Capacity / Litre:    |                    |
| Dimensions of unit:       |                       |                      |                    |
| _ength ca. mm:            | 3.500                 | Height ca. mm:       | 2.300              |
| Nidth ca. mm:             | 900                   | Weigth ca. KG:       | 3.000              |
| Jsage:                    |                       |                      |                    |
| State:                    | used                  | year of manufacture: | sold               |
| ime of delivery:          |                       | Price plus VAT in �: | on request:        |
| Operating Hours:          |                       |                      |                    |
| _ocation:                 | Verl - Germany        |                      |                    |
| Stock No:                 |                       | Reserved:            |                    |
|                           |                       |                      |                    |

#### Product Images