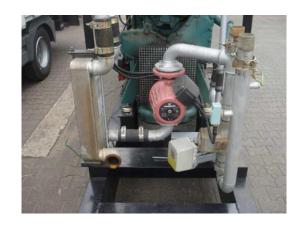

#### CHP Combined heat and power system with Volvo Engine TWD 1210 G

| Generating Set:           | stationary            | Gen Set:             | railframe          |
|---------------------------|-----------------------|----------------------|--------------------|
| Fechnical Data Engine:    |                       |                      |                    |
| Engine Manufacturer:      | Volvo                 | Engine Type:         | TWD 1210 G         |
| Engine No.:               | 2120266793            | Engine Power:        | 294 KW             |
| Cooling:                  | water-cooled          | Starting:            | electical          |
| Rotation:                 | 1500 rpm              | Fuel:                | diesel             |
| Fechnical Data Generator: |                       |                      |                    |
| Generator Manufacturer:   | Stamford              | Gen Set:             | HC 434 C           |
| Gen No.:                  | 120529/01             | Gen Power:           | 200 kVA / 160 KW   |
| /oltage:                  | 400 / 231 Volt        | Power Factor:        | cos phi 0,8        |
| Rotation:                 | 1500 rpm              |                      |                    |
| Control Unit:             |                       |                      |                    |
| Setup:                    | wired on terminalbock | Functions:           | parallel operation |
| Switch:                   |                       | Delivery:            |                    |
| Width ca. mm:             |                       | Depth ca. mm:        |                    |
| Height ca. mm:            |                       |                      |                    |
| Tank Tank                 |                       |                      |                    |
| Setup:                    |                       |                      |                    |
| Nidth ca. mm:             |                       | Height ca. mm:       |                    |
| Depth ca. mm:             |                       | Capacity / Litre:    |                    |
| Dimensions of unit:       |                       |                      |                    |
| _ength ca. mm:            | 3.500                 | Height ca. mm:       | 2.300              |
| Nidth ca. mm:             | 900                   | Weigth ca. KG:       | 3.000              |
| Jsage:                    |                       |                      |                    |
| State:                    | used                  | year of manufacture: | sold               |
| ime of delivery:          |                       | Price plus VAT in �: | on request:        |
| Operating Hours:          |                       |                      |                    |
| _ocation:                 | Verl - Germany        |                      |                    |
| Stock No:                 |                       | Reserved:            |                    |
|                           |                       |                      |                    |

#### Product Images