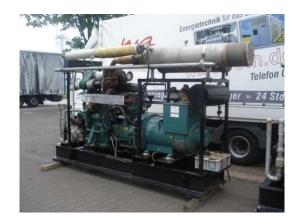

#### CHP Combined heat and power system with Volvo Engine TWD 1210 G

| Generating Set:           | stationary            | Gen Set:             | railframe          |
|---------------------------|-----------------------|----------------------|--------------------|
| Fechnical Data Engine:    |                       |                      |                    |
| Engine Manufacturer:      | Volvo                 | Engine Type:         | TWD 1210 G         |
| Engine No.:               | 2120266793            | Engine Power:        | 294 KW             |
| Cooling:                  | water-cooled          | Starting:            | electical          |
| Rotation:                 | 1500 rpm              | Fuel:                | diesel             |
| Fechnical Data Generator: |                       |                      |                    |
| Generator Manufacturer:   | Stamford              | Gen Set:             | HC 434 C           |
| Gen No.:                  | 120529/01             | Gen Power:           | 200 kVA / 160 KW   |
| /oltage:                  | 400 / 231 Volt        | Power Factor:        | cos phi 0,8        |
| Rotation:                 | 1500 rpm              |                      |                    |
| Control Unit:             |                       |                      |                    |
| Setup:                    | wired on terminalbock | Functions:           | parallel operation |
| Switch:                   |                       | Delivery:            |                    |
| Width ca. mm:             |                       | Depth ca. mm:        |                    |
| Height ca. mm:            |                       |                      |                    |
| Tank Tank                 |                       |                      |                    |
| Setup:                    |                       |                      |                    |
| Nidth ca. mm:             |                       | Height ca. mm:       |                    |
| Depth ca. mm:             |                       | Capacity / Litre:    |                    |
| Dimensions of unit:       |                       |                      |                    |
| _ength ca. mm:            | 3.500                 | Height ca. mm:       | 2.300              |
| Nidth ca. mm:             | 900                   | Weigth ca. KG:       | 3.000              |
| Jsage:                    |                       |                      |                    |
| State:                    | used                  | year of manufacture: | sold               |
| ime of delivery:          |                       | Price plus VAT in �: | on request:        |
| Operating Hours:          |                       |                      |                    |
| _ocation:                 | Verl - Germany        |                      |                    |
| Stock No:                 |                       | Reserved:            |                    |
|                           |                       |                      |                    |

#### Product Images